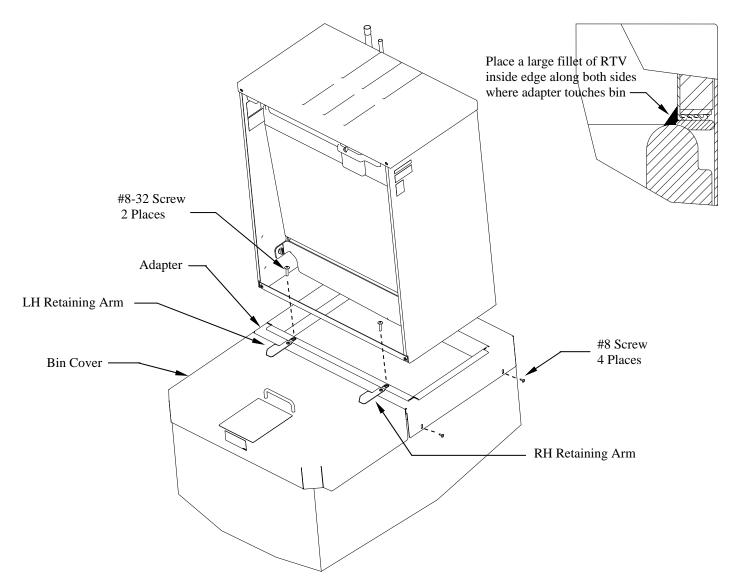

## KH0177 - IB-0620/0820/1020 ON A CORNELIUS ABS OR ED150 ICE DISPENSER Installation Instructions

- 1. Set adapter and bin cover on dispenser. Position the bin cover so that the front flange of the bin cover will lock under the front lip of the dispenser. Adapter may have to be moved towards the back of the dispenser.
- 2. Using the slotted holes in the adapter as a template, drill four (4) 9/64" diameter holes at the bottom of the slots. NOTE: Do not drill deeper than 1/4" past the sheet metal. Use a drill stop!
- 3. Fasten adapter to dispenser using the four (4) #8 screws supplied with the adapter kit.
- 4. Set the ice machine on top of the adapter. Align holes in ice machine front angle with the rivnuts on the adapter.
- 5. Secure the ice machine to the adapter with two (2) #8-32 screws supplied with the kit.
- 6. Set the front bin cover onto the dispenser. The back flange of the bin cover will latch onto the adapter.
- 7. Rotate retaining arms into position, as shown for normal ice machine operation.